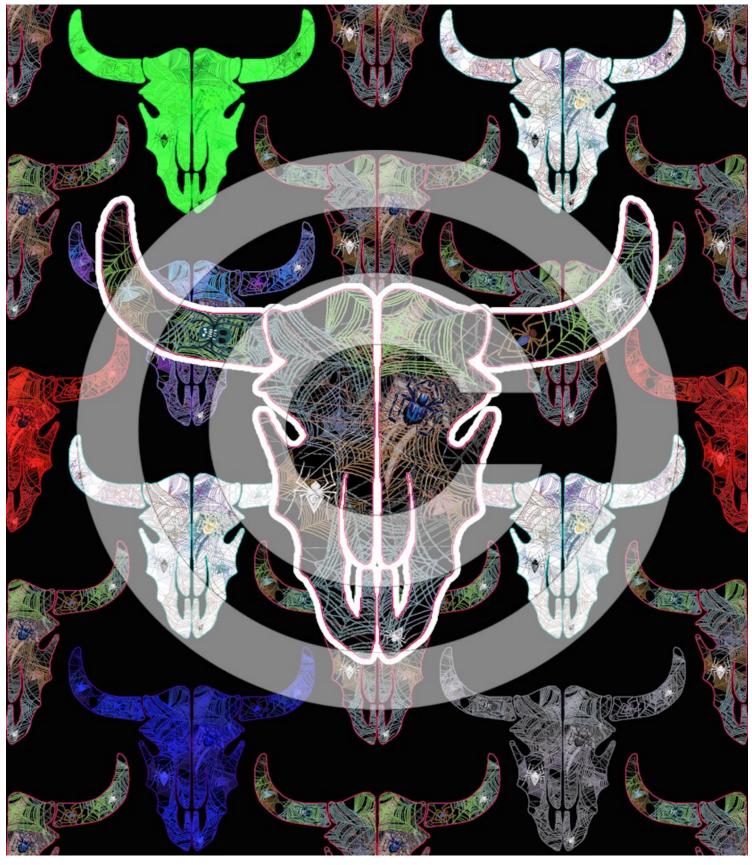

### INFORMATION

Additional information at http://thunderchild.net.

A silhouette of the Head filled with spider webs and spiders. Each spider and web are hand drawn and then digitized. The head silhouette is used to layout the webs and spiders separately for each group of heads This is a repeating pattern with single large image in front of multiple copes in the background with color modifications on some.

Each group has a set of backgrounds, generally a transparent, black and gray. One or more repeating pattern layouts are available. The full selections of available textures are in-world at the Milda Region location. Set-1 contains the repeating pattern with a single head in the middle and quarters in each corner.